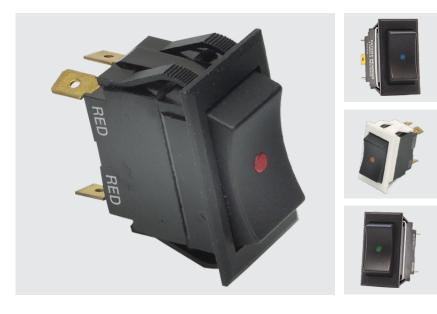

# LS-Series ROCKER SWITCHES

The LS-Series Softspot illuminated rocker switches feature a three-color high brightness light sequence, from a single lamp. These switches are designed with a standard nylon snap-in bracket and "Drip-Dry" construction that protects the front panel from dust and moisture.

### **Product Highlights:**

- · Water Resistant Construction
- Independent or Dependent Illumination
- Up to 3 Different Colors Under a Single Lens
- Multiple Termination Options

## **Typical Applications:**

- Marine
- Transportation