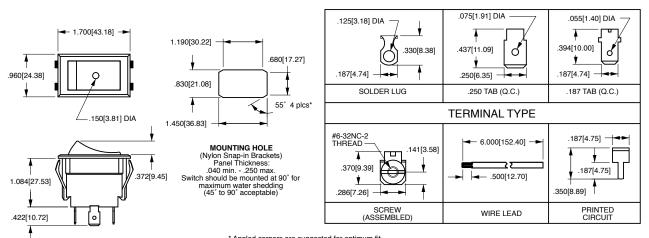

Angled corners are suggested for optimum fit. Standard rectangular cutout is acceptable.

\*Manufacturer reserves the right to change product specification without prior notice.